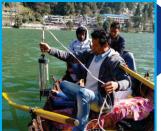

- The Hydrological Instrumentation Laboratory of the Hydrological Investigations Division is equipped with state-of-the-art instruments with conventional and modern equipment for various hydrologic measurements. Staffed by a team of skilled scientists and technical experts, the laboratory plays a critical role in research and development within the field of hydro-geological investigations for water resources assessment, planning and management.
- Important instruments available in the laboratory include:
  - Earth Resistivity Tomography (ERT) Survey Meter
  - Echo-sounder with DGPS for Bathymetric survey
  - Differential Global Positioning System (DGPS)
  - Time Domain Reflectometry (TDR) for soil moisture measurement
  - Under Water Temperature Profiler
  - o Optical Temperature Profiler
  - Total Station
  - o Portable TLC Meter
  - Portable Surface Velocity Radar
  - Portable Flow Probe
  - Guelph Permeameter
  - Suspended Solid Analyzer
  - Sediment Corer
  - o Water level and Water Flow Meter for Well
  - o Digital Evaporation Recorder
  - Automatic Weather Station
  - Multi- parameter Water Quality Kit, Mini-Disc
  - Infiltrometer
  - Ground Water Level Indicators
  - Digital Surface and Ground Water Level Recorders
  - o Digital Wind Speed & Direction Recorder
  - Automatic Rain Gauges (Tipping Bucket type)
  - Current Meters
  - o Depth Soil Water Samplers
  - Self-Recording Rain Gauges (Siphon type)
  - o Automatic Infiltrometer