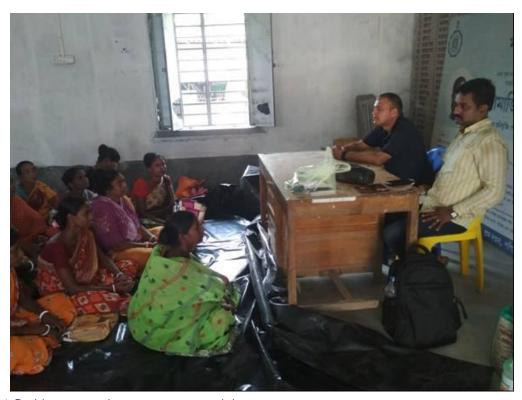

ommunity Development Block. The main objective of the workshop was to initiate the pump priming project on aquifer study in the Sunderbans. The workshop was held in 14/06/2019 from 11am in the morning and ends with a lunch in the venue at 3pm. In the said workshop women leaders of local Self Help Groups (SHGs), local Gram Panchayat members, engineers, assistant engineers, surveyors and GP's representative for water resource management were present and shared their views on their present situation of ground water.

After end of the session 6 volunteers came up to take the task of regular water sample collection from their field for isotope testing whom Dr. Gopal Krishan from NIH gave hands on training with water sample collection kit (sample water collection bottles, EC, pH & TDS tester).



Figure 1: Participatory groundwater management workshop

## 1. Workshop Conveners

The workshop was convened by the Prasari and NIH, Roorkee under India-UK Water Centre (IUKWC) and led by the co-coordinators/Activity Leads:

NAME: Dr. Gopal Krishan ROLE: co-coordinator

Organisation: National Institute of Hydrology,

Roorkee

Address: NIH Roorkee-247667, Uttarakhand,

India

Email: <a href="mailto:drgopal.krishan@gmail.com">drgopal.krishan@gmail.com</a>

NAME: Dr. Purnaba Dasgupta

ROLE: Convenor

Organisation: Raharhat PRASARI Address: Jadhavpur, Kolkata, India Email: Purnaba.irdm@gmail.com

NAME: Mr. Andrew Mackenzie

ROLE: Co-Coordinator Organisation: BGS, UK Address: Wallingford, UK Email:aam@bgs.ac.uk

#### 2. Workshop (or Activity) Aims

The India-UK Water Centre is based around fi