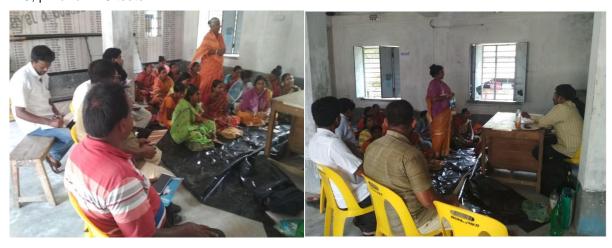

|                               |  |  |  |  |  |

#### 4. Activity Structure

Participants were supposed to provide a primary hands on idea of the salinity and pH, for this participants were also requested to bring water from the sources they use frequently for farming and or, household chores. Analysing the sample waters it was found that in Jele Para the salinity, TDS and pH were maximum of all the six GPs present there whereas, Tentultali's deep tube well's water quality was found better amongst the six GPs water we tested on that day using EUTech's EC, pH and TDS tester.



Figure 2: Participants interaction and samples testing

#### 5. Activity Conclusions and Outputs

As per the women members from the community their water is very poor and the quality of taste further worsen during summer time. They said that "from November onwards water quality falls heavily and in April-May it become unthinkable. We cannot drink water even from deepest tube wells on that time without boiling and filtering them". They also said the salinity is highest in Bot-tala and Jele Para whereas adjacent Tentultali and Kumor Para's water is okay to taste and has less salinity.

#### 5.1. Key themes/Points/outcomes arising

Workshop was very useful in getting first hand information on groundwater levels, seasonal variations and salinity ingression in the study area and it helped the